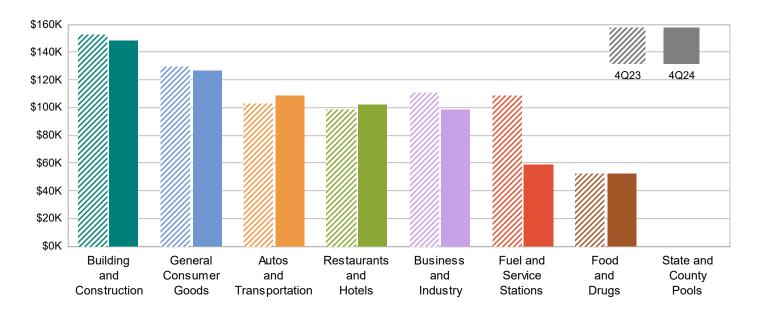

## **MAJOR INDUSTRY GROUPS**

| Major Industry Group      | <u>Count</u> | <u>4Q24</u> | <u>4Q23</u> | \$ Change | % Change |
|---------------------------|--------------|-------------|-------------|-----------|----------|
| Building and Construction | 499          | 148,461     | 152,889     | (4,428)   | -2.9%    |
| General Consumer Goods    | 2,743        | 126,886     | 129,872     | (2,986)   | -2.3%    |
| Autos and Transportation  | 790          | 109,021     | 103,287     | 5,734     | 5.6%     |
| Restaurants and Hotels    | 212          | 102,645     | 98,705      | 3,939     | 4.0%     |
| Business and Industry     | 3,789        | 98,531      | 110,701     | (12,170)  | -11.0%   |
| Fuel and Service Stations | 56           | 59,058      | 108,620     | (49,562)  | -45.6%   |
| Food and Drugs            | 113          | 53,081      | 52,925      | 156       | 0.3%     |
| Transfers & Unidentified  | 1,640        | 10,864      | 9,605       | 1,259     | 13.1%    |
| State and County Pools    | -            | 0           | 0           | 0         | -N/A-    |
| Total                     | 9,842        | 708,546     | 766,604     | (58,058)  | -7.6%    |

## 4Q23 Compared To 4Q24