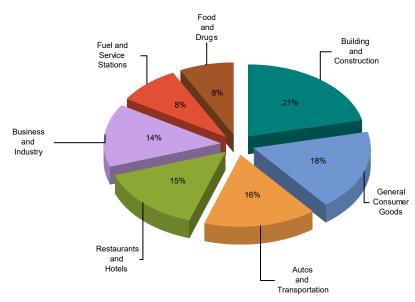

## **MAJOR INDUSTRY GROUPS**

| Major Industry Group      | <u>Count</u> | <u>4Q24</u> | <u>4Q23</u> | \$ Change | % Change |
|---------------------------|--------------|-------------|-------------|-----------|----------|
| Building and Construction | 499          | 148,461     | 152,889     | (4,428)   | -2.9%    |
| General Consumer Goods    | 2,743        | 126,886     | 129,872     | (2,986)   | -2.3%    |
| Autos and Transportation  | 790          | 109,021     | 103,287     | 5,734     | 5.6%     |
| Restaurants and Hotels    | 212          | 102,645     | 98,705      | 3,939     | 4.0%     |
| Business and Industry     | 3,789        | 98,531      | 110,701     | (12,170)  | -11.0%   |
| Fuel and Service Stations | 56           | 59,058      | 108,620     | (49,562)  | -45.6%   |
| Food and Drugs            | 113          | 53,081      | 52,925      | 156       | 0.3%     |
| Transfers & Unidentified  | 1,640        | 10,864      | 9,605       | 1,259     | 13.1%    |
| State and County Pools    | -            | 0           | 0           | 0         | -N/A-    |
| Total                     | 9,842        | 708,546     | 766,604     | (58,058)  | -7.6%    |

## **4Q24 Percent of Total**